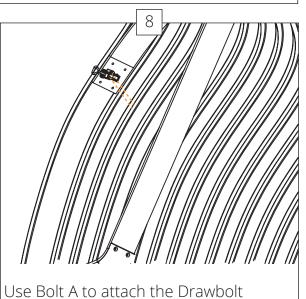

Catch Hook to the leg under the seat.

Use Screw A to attach all Slender ribs to the bottom Strip. Do not attach the Wide ribs.

the bottom Strip and in to the Wide ribs.

Use Screw A to attach all Slender ribs and Wide ribs to the middle Strip.

Use Screw A to attach the top Strip to all ribs.

Note: if you have a **lounge** with Table, do not complete step 7-10. See assembly instructions for **Lounge** Table.

Catch Arm to the leg under the seat.

Use Bolt A to attach the Drawbolt Catch Hook to the leg under the seat.

of ribs.

Use Screw A to attach all Slender ribs and Wide ribs to the Mid Strip on both sides of the Double **Lounge**.

Use Screw A to attach all Slender ribs to the bottom Strips. Do not attach the Wide ribs.