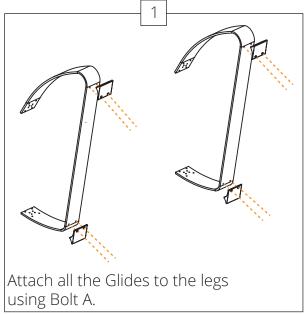

Catch Hook to the leg under the seat.

Use Screw A to attach all Slender ribs to the bottom Strip. Do not attach the Wide ribs.

the bottom Strip and in to the Wide ribs.

Use Screw A to attach all Slender ribs and Wide ribs to the middle Strip.