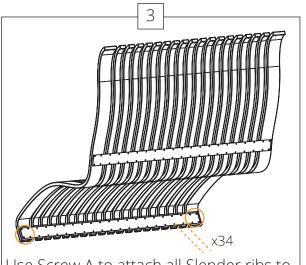

Catch Hook to the leg under the seat.

Use Screw A to attach all Slender ribs to the bottom Strip. Do not attach the Wide ribs.

the bottom Strip and in to the Wide ribs.

Use Screw A to attach all Slender ribs and Wide ribs to the middle Strip.