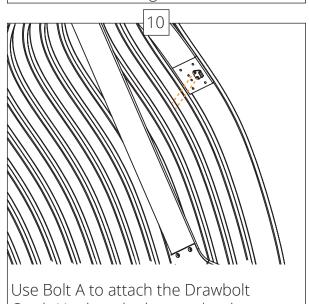

Use Bolt A to attach the Drawbolt Catch Hook to the leg under the seat.

of ribs.

Use Screw A to attach all Slender ribs and Wide ribs to the Mid Strip on both sides of the Double **Lounge**.

Use Screw A to attach all Slender ribs to the bottom Strips. Do not attach the Wide ribs.