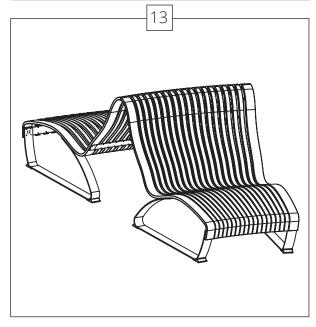

## Lounge Double Straight

Lounge Double Curved

Wood

Metal

Plastic

Use Screw A to attach all Slender ribs to the bottom Strip. Do not attach the Wide ribs.

the bottom Strip and in to the Wide ribs.

Note: if you have a **Lounge** with Table, do not complete step 7-10. See assembly instructions for **Lounge** Table.