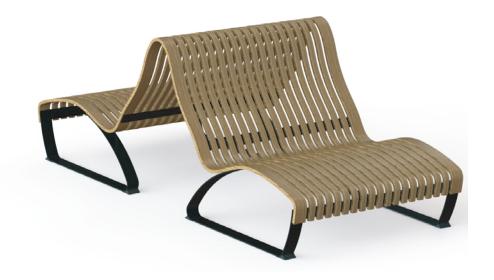

## Lounge Double Straight

Lounge Double Curved

Wood

Metal

Plastic

Use Screw A to attach all Slender ribs to the bottom Strip. Do not attach the Wide ribs.

the bottom Strip and in to the Wide ribs.

Note: if you have a **Lounge** with Table, do not complete step 7-10. See assembly instructions for **Lounge** Table.