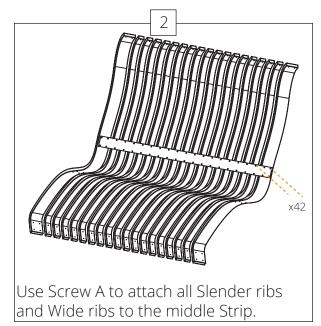

Catch Hook to the leg under the seat.

Use Screw A to attach all Slender ribs to the bottom Strip. Do not attach the Wide ribs.

the bottom Strip and in to the Wide ribs.

Use Screw A to attach all Slender ribs and Wide ribs to the middle Strip.