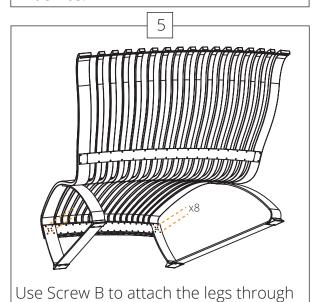

Use Bolt A to attach the Drawbolt Catch Hook to the leg under the seat.

of ribs.

Use Screw A to attach all Slender ribs and Wide ribs to the Mid Strip on both sides of the Double **Lounge**.

Use Screw A to attach all Slender ribs to the bottom Strips. Do not attach the Wide ribs.

Use Screw B to attach all legs through the bottom Strips and in to the Wide ribs.

Use Screw B to attach all Legs to the Wide ribs under the seating on both parts of Th Double **Lounge**.

Curved Lounge.