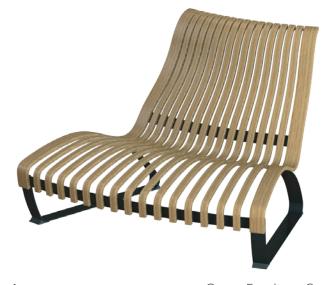

| р3     |
| Nova C <b>Lounge</b> Straight   Parts                    | p4     |
| Assembly instructions Nova C <b>Lounge</b> Straight      | p5-6   |
| Nova C <b>Lounge</b> Concave   Parts                     | p7     |
| Assembly instructions   Nova C <b>Lounge</b> Concave     | p8-9   |
| Nova C <b>Lounge</b> Convex   Parts                      | p10    |
| Assembly instructions Nova C <b>Lounge</b> Convex        | p11-12 |
| Nova C <b>Lounge</b> Double   Parts                      | p13    |
| Assembly instructions   Nova C <b>Lounge</b> Double      | p14-15 |
| Nova C <b>Lounge</b> Double Curved   Parts               | p16    |
| Assembly instructions Nova C <b>Lounge</b> Double Curved | p17-18 |



Lounge Straight



Lounge Concave



Lounge Convex





## Lounge Double Straight



Lounge Double Curved





Wood



Metal



Plastic















Use Screw A to attach all Slender ribs to the bottom Strip. Do not attach the Wide ribs.





the bottom Strip and in to the Wide ribs.





Note: if you have a **Lounge** with Table, do not complete step 7-10. See assembly instructions for **Lounge** Table.









Catch Hook to the leg under the seat.













Use Screw A to attach all Slender ribs to the bottom Strip. Do not attach the Wide ribs.



the bottom Strip and in to the Wide ribs.



Use Screw A to attach all Slender ribs and Wide ribs to the middle Strip.



Use Screw A to attach the top Strip to all ribs.





Note: if you have a **lounge** with Table, do not complete step 7-10. See assembly instructions for **Lounge** Tab