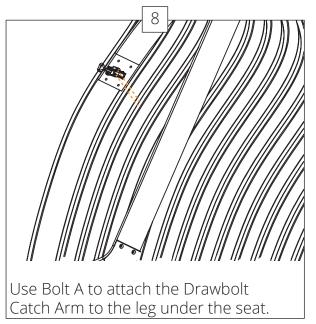

Catch Hook to the leg under the seat.

Use Screw A to attach all Slender ribs to the bottom Strip. Do not attach the Wide ribs.

the bottom Strip and in to the Wide ribs.

Use Screw A to attach all Slender ribs and Wide ribs to the middle Strip.

Use Screw A to attach the top Strip to all ribs.

Note: if you have a **lounge** with Table, do not complete step 7-10. See assembly instructions for **Lounge** Table.

Catch Arm to the leg under the seat.