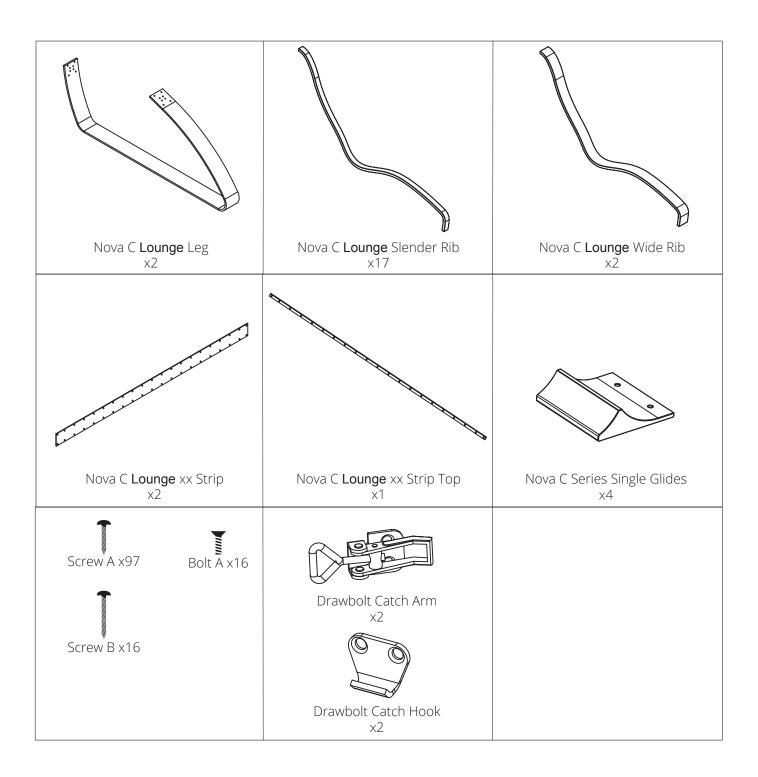

| p4     |
| Assembly instructions Nova C <b>Lounge</b> Straight      | p5-6   |
| Nova C <b>Lounge</b> Concave   Parts                     | p7     |
| Assembly instructions   Nova C <b>Lounge</b> Concave     | p8-9   |
| Nova C <b>Lounge</b> Convex   Parts                      | p10    |
| Assembly instructions Nova C <b>Lounge</b> Convex        | p11-12 |
| Nova C <b>Lounge</b> Double   Parts                      | p13    |
| Assembly instructions   Nova C <b>Lounge</b> Double      | p14-15 |
| Nova C <b>Lounge</b> Double Curved   Parts               | p16    |
| Assembly instructions Nova C <b>Lounge</b> Double Curved | p17-18 |



Lounge Straight



Lounge Concave



Lounge Convex





## Lounge Double Straight



Lounge Double Curved





Wood



Metal



Plastic















Use Screw A to attach all Slender ribs to the bottom Strip. Do not attach the Wide ribs.





the bottom Strip and in to the Wide ribs.





Note: if you have a **Lounge** with Table, do not complete step 7-10. See assembly instructions for **Lounge** Table.









Catch Hook to the leg under the seat.













Use Screw A to attach all Slender ribs to the bottom Strip. Do not attach the Wide ribs.



the bottom Strip and in to the Wide ribs.



Use Screw A to attach all Slender ribs and Wide ribs to the middle Strip.



Use Screw A to attach the top Strip to all ribs.





Note: if you have a **lounge** with Table, do not complete step 7-10. See assembly instructions for **Lounge** Table.









Catch Arm to the leg under the seat.

































Use Bo