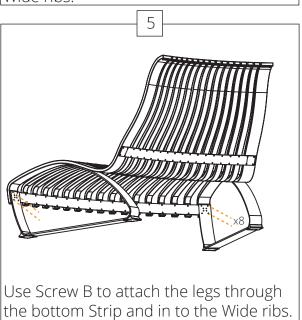

Use Screw A to attach the top Strip to all ribs.

Note: if you have a **lounge** with Table, do not complete step 7-10. See assembly instructions for **Lounge** Table.

Catch Arm to the leg under the seat.