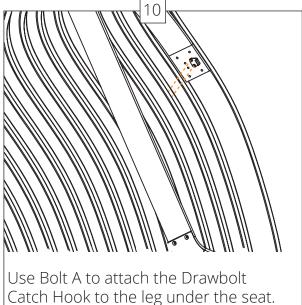

Catch Hook to the leg under the seat.

Use Screw A to attach all Slender ribs to the bottom Strip. Do not attach the Wide ribs.

the bottom Strip and in to the Wide ribs.

Use Screw A to attach all Slender ribs and Wide ribs to the middle Strip.

Use Screw A to attach the top Strip to all ribs.

Note: if you have a **lounge** with Table, do not complete step 7-10. See assembly instructions for **Lounge** Table.

Catch Arm to the leg under the seat.

Use Bolt A to attach the Drawbolt Catch Hook to the leg under the seat.

of ribs.

Use Screw A to attach all Slender ribs and Wide ribs to the Mid Strip on both sides of the Double **Lounge**.

Use Screw A to attach all Slender ribs to the bottom Strips. Do not attach the Wide ribs.