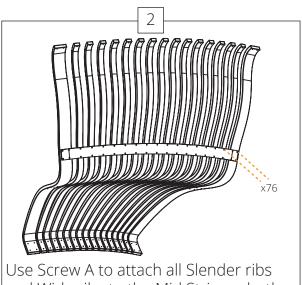

## Lounge Double Straight

Lounge Double Curved

Wood

Metal

Plastic

Use Screw A to attach all Slender ribs to the bottom Strip. Do not attach the Wide ribs.

the bottom Strip and in to the Wide ribs.

Note: if you have a **Lounge** with Table, do not complete step 7-10. See assembly instructions for **Lounge** Table.

Catch Hook to the leg under the seat.

Use Screw A to attach all Slender ribs to the bottom Strip. Do not attach the Wide ribs.

the bottom Strip and in to the Wide ribs.

Use Screw A to attach all Slender ribs and Wide ribs to the middle Strip.