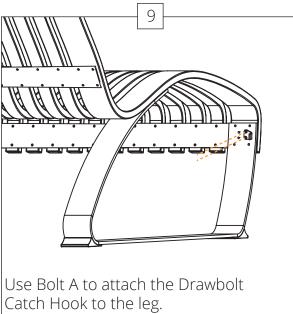

Catch Hook to the leg under the seat.

Use Screw A to attach all Slender ribs to the bottom Strip. Do not attach the Wide ribs.

the bottom Strip and in to the Wide ribs.

Use Screw A to attach all Slender ribs and Wide ribs to the middle Strip.

Use Bolt A to attach the Drawbolt Catch Hook to the leg under the seat.

of ribs.

Use Screw A to attach all Slender ribs and Wide ribs to the Mid Strip on both sides of the Double **Lounge**.

Use Screw A to attach all Slender ribs to the bottom Strips. Do not attach the Wide ribs.