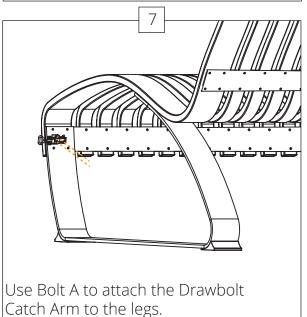

Catch Hook to the leg under the seat.

Use Screw A to attach all Slender ribs to the bottom Strip. Do not attach the Wide ribs.

the bottom Strip and in to the Wide ribs.

Use Screw A to attach all Slender ribs and Wide ribs to the middle Strip.

Use Screw A to attach the top Strip to all ribs.

Note: if you have a **lounge** with Table, do not complete step 7-10. See assembly instructions for **Lounge** Table.

Catch Arm to the leg under the seat.