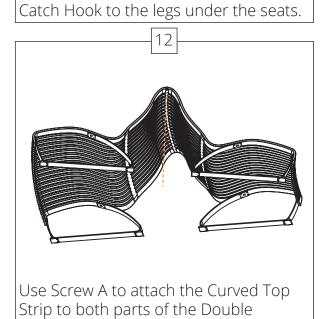

Use Bolt A to attach the Drawbolt Catch Hook to the leg under the seat.

of ribs.

Use Screw A to attach all Slender ribs and Wide ribs to the Mid Strip on both sides of the Double **Lounge**.

Use Screw A to attach all Slender ribs to the bottom Strips. Do not attach the Wide ribs.

Use Screw B to attach all legs through the bottom Strips and in to the Wide ribs.

Use Screw B to attach all Legs to the Wide ribs under the seating on both parts of Th Double **Lounge**.

Curved Lounge.