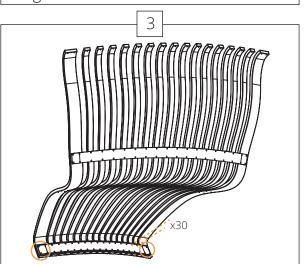

## Lounge Double Straight

Lounge Double Curved

Wood

Metal

Plastic

Use Screw A to attach all Slender ribs to the bottom Strip. Do not attach the Wide ribs.

the bottom Strip and in to the Wide ribs.

Note: if you have a **Lounge** with Table, do not complete step 7-10. See assembly instructions for **Lounge** Table.

Catch Hook to the leg under the seat.

Use Screw A to attach all Slender ribs to the bottom Strip. Do not attach the Wide ribs.

the bottom Strip and in to the Wide ribs.

Use Screw A to attach all Slender ribs and Wide ribs to the middle Strip.

Use Bolt A to attach the Drawbolt Catch Hook to the leg under the seat.

of ribs.

Use Screw A to attach all Slender ribs and Wide ribs to the Mid Strip on both sides of the Double **Lounge**.

Use Screw A to attach all Slender ribs to the bottom Strips. Do not attach the Wide ribs.