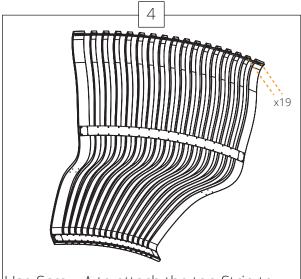

Use Screw A to attach the top Strip to all ribs.

Note: if you have a **lounge** with Table, do not complete step 7-10. See assembly instructions for **Lounge** Table.

Catch Arm to the leg under the seat.