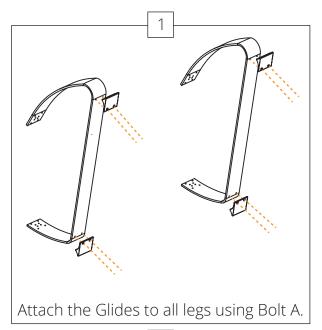

not attach the Wide ribs.





the bottom Strip and in to the Wide ribs.





Note: if you have a **Lounge** with Table, do not complete step 7-10. See assembly instructions for **Lounge** Table.









Catch Hook to the leg under the seat.













Use Screw A to attach all Slender ribs to the bottom Strip. Do not attach the Wide ribs.



the bottom Strip and in to the Wide ribs.



Use Screw A to attach all Slender ribs and Wide ribs to the middle Strip.



Use Screw A to attach the top Strip to all ribs.





Note: if you have a **lounge** with Table, do not complete step 7-10. See assembly instructions for **Lounge** Table.









Catch Arm to the leg under the seat.

































Use Bolt A to attach the Drawbolt Catch Hook to the leg under the seat.



















of ribs.



























Use Screw A to attach all Slender ribs and Wide ribs to the Mid Strip on both sides of the Double **Lounge**.



Use Screw A to attach all Slender ribs to the bottom Strips. Do not attach the Wide ribs.



Use Screw B to attach all legs through the bottom Strips and in to the Wide ribs.



Use Screw B to attach all Legs to the Wide ribs under the seating on both parts of Th Double **Lounge**.















Curved Lounge.



## Green Furniture Concept