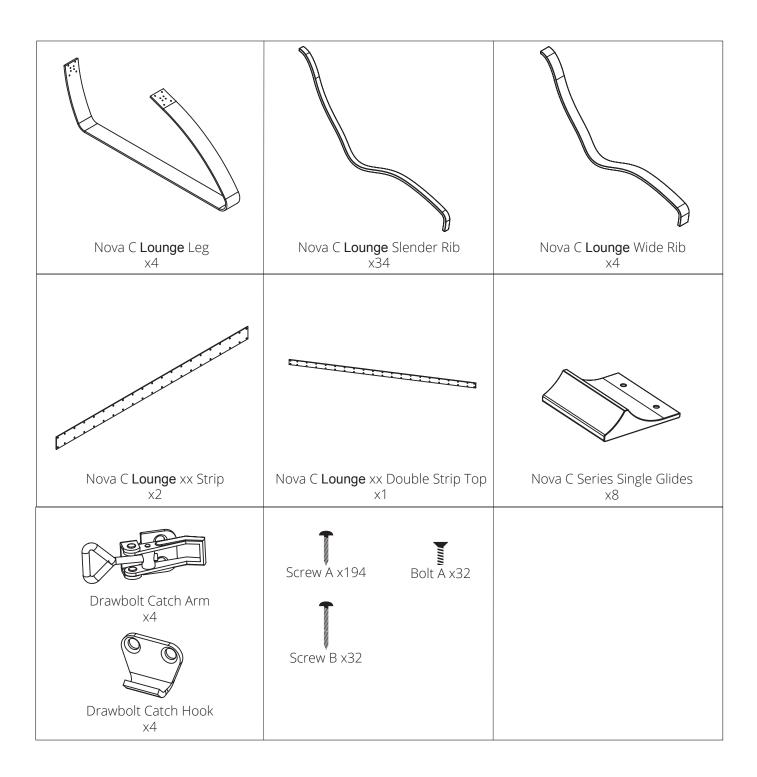

## Index

| Apperance   Nova C <b>Lounge</b>                         | p1-2   |
|----------------------------------------------------------|--------|
| Recycling                                                | р3     |
| Nova C <b>Lounge</b> Straight   Parts                    | p4     |
| Assembly instructions Nova C <b>Lounge</b> Straight      | p5-6   |
| Nova C <b>Lounge</b> Concave   Parts                     | p7     |
| Assembly instructions   Nova C <b>Lounge</b> Concave     | p8-9   |
| Nova C <b>Lounge</b> Convex   Parts                      | p10    |
| Assembly instructions Nova C <b>Lounge</b> Convex        | p11-12 |
| Nova C <b>Lounge</b> Double   Parts                      | p13    |
| Assembly instructions   Nova C <b>Lounge</b> Double      | p14-15 |
| Nova C <b>Lounge</b> Double Curved   Parts               | p16    |
| Assembly instructions Nova C <b>Lounge</b> Double Curved | p17-18 |