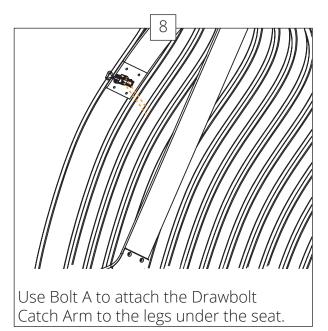

Catch Hook to the leg under the seat.

Use Screw A to attach all Slender ribs to the bottom Strip. Do not attach the Wide ribs.

the bottom Strip and in to the Wide ribs.

Use Screw A to attach all Slender ribs and Wide ribs to the middle Strip.

Use Screw A to attach the top Strip to all ribs.

Note: if you have a **lounge** with Table, do not complete step 7-10. See assembly instructions for **Lounge** Table.

Catch Arm to the leg under the seat.