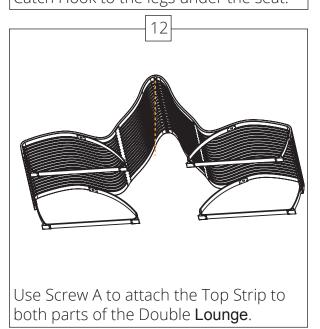

Use Screw A to attach the top Strip to all ribs.

Note: if you have a **lounge** with Table, do not complete step 7-10. See assembly instructions for **Lounge** Table.

Catch Arm to the leg under the seat.