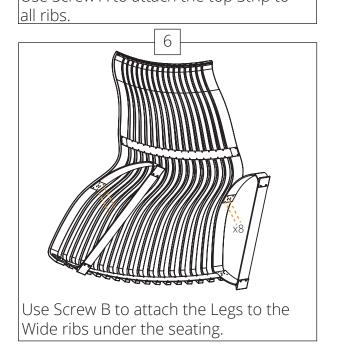

Use Screw B to attach all legs through the bottom Strips and in to the Wide ribs.

Use Screw B to attach all Legs to the Wide ribs under the seating on both parts of Th Double **Lounge**.

Curved Lounge.