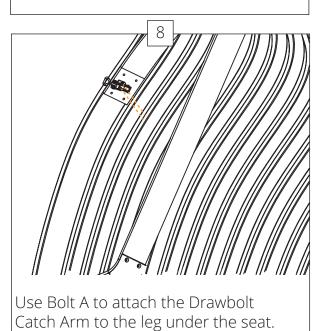

Catch Hook to the leg under the seat.

Use Screw A to attach all Slender ribs to the bottom Strip. Do not attach the Wide ribs.

the bottom Strip and in to the Wide ribs.

Use Screw A to attach all Slender ribs and Wide ribs to the middle Strip.