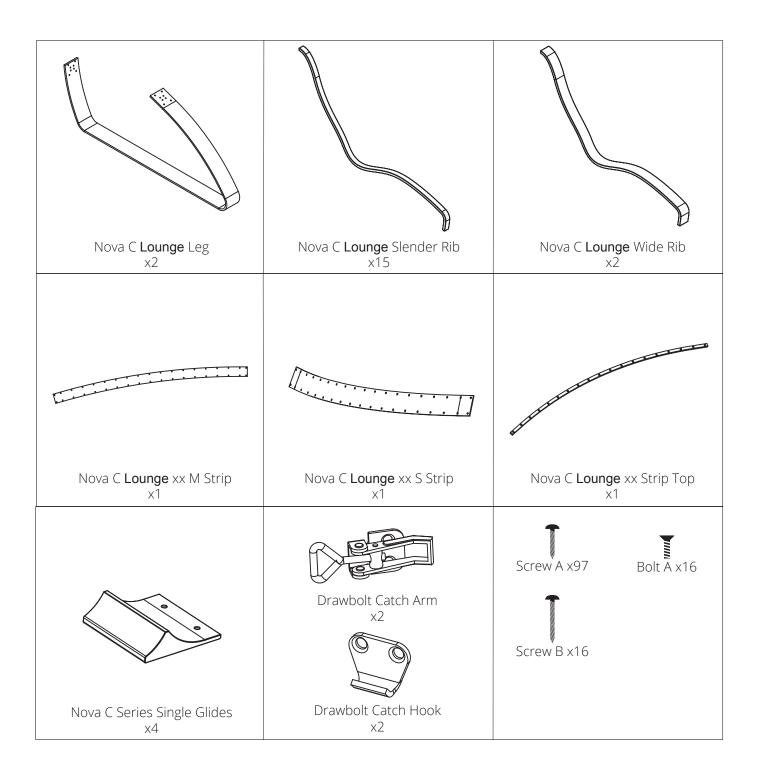

Use Bolt A to attach the Drawbolt Catch Hook to the leg under the seat.

of ribs.

Use Screw A to attach all Slender ribs and Wide ribs to the Mid Strip on both sides of the Double **Lounge**.

Use Screw A to attach all Slender ribs to the bottom Strips. Do not attach the Wide ribs.