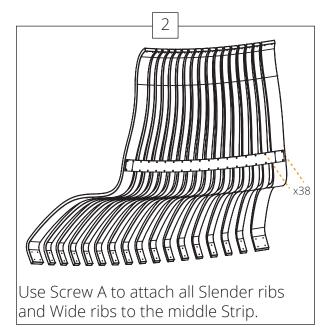

## Lounge Double Straight

Lounge Double Curved

Wood

Metal

Plastic

Use Screw A to attach all Slender ribs to the bottom Strip. Do not attach the Wide ribs.

the bottom Strip and in to the Wide ribs.

Note: if you have a **Lounge** with Table, do not complete step 7-10. See assembly instructions for **Lounge** Table.

Catch Hook to the leg under the seat.

Use Screw A to attach all Slender ribs to the bottom Strip. Do not attach the Wide ribs.

the bottom Strip and in to the Wide ribs.

Use Screw A to attach all Slender ribs and Wide ribs to the middle Strip.

Use Bolt A to attach the Drawbolt Catch Hook to the leg under the seat.

of ribs.

Use Screw A to attach all Slender ribs and Wide ribs to the Mid Strip on both sides of the Double **Lounge**.

Use Screw A to attach all Slender ribs to the bottom Strips. Do not attach the Wide ribs.