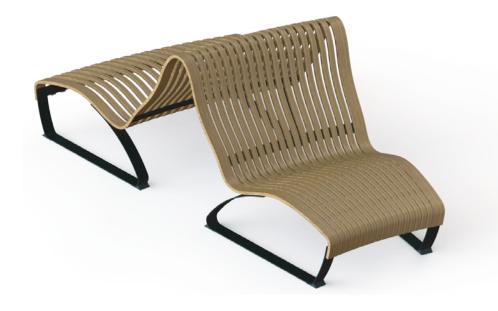

## Lounge Double Straight

Lounge Double Curved

Wood

Metal

Plastic

Use Screw A to attach all Slender ribs to the bottom Strip. Do not attach the Wide ribs.

the bottom Strip and in to the Wide ribs.

Note: if you have a **Lounge** with Table, do not complete step 7-10. See assembly instructions for **Lounge** Table.