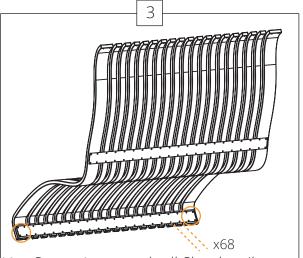

Catch Hook to the leg under the seat.

Use Screw A to attach all Slender ribs to the bottom Strip. Do not attach the Wide ribs.

the bottom Strip and in to the Wide ribs.

Use Screw A to attach all Slender ribs and Wide ribs to the middle Strip.