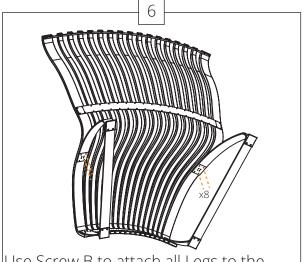

Use Screw B to attach all legs through the bottom Strips and in to the Wide ribs.

Use Screw B to attach all Legs to the Wide ribs under the seating on both parts of Th Double **Lounge**.

Curved Lounge.