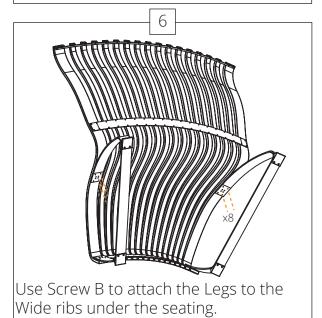

Use Screw B to attach all legs through the bottom Strips and in to the Wide ribs.

Use Screw B to attach all Legs to the Wide ribs under the seating on both parts of Th Double **Lounge**.

Curved Lounge.