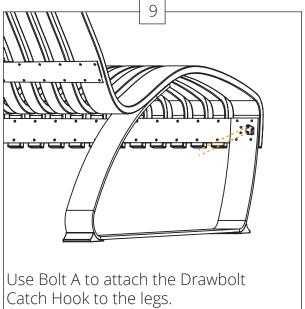

Use Bolt A to attach the Drawbolt Catch Hook to the leg under the seat.

of ribs.

Use Screw A to attach all Slender ribs and Wide ribs to the Mid Strip on both sides of the Double **Lounge**.

Use Screw A to attach all Slender ribs to the bottom Strips. Do not attach the Wide ribs.