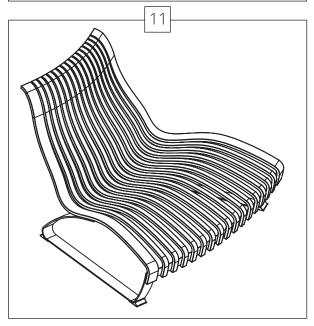

lastic















Use Screw A to attach all Slender ribs to the bottom Strip. Do not attach the Wide ribs.





the bottom Strip and in to the Wide ribs.





Note: if you have a **Lounge** with Table, do not complete step 7-10. See assembly instructions for **Lounge** Table.









Catch Hook to the leg under the seat.













Use Screw A to attach all Slender ribs to the bottom Strip. Do not attach the Wide ribs.



the bottom Strip and in to the Wide ribs.



Use Screw A to attach all Slender ribs and Wide ribs to the middle Strip.



Use Screw A to attach the top Strip to all ribs.





Note: if you have a **lounge** with Table, do not complete step 7-10. See assembly instructions for **Lounge** Table.









Catch Arm to the leg under the seat.

































Use Bolt A to attach the Drawbolt Catch Hook to the leg under the seat.



















of ribs.



























Use Screw A to attach all Slender ribs and Wide ribs to the Mid Strip on both sides of the Double **Lounge**.



Use Screw A to attach all Slender ribs to the bottom Strips. Do not attach the Wide ribs.



Use Screw B to attach all legs through the bottom Strips and in to the Wide ribs.



Use Screw B to attach all Legs to the Wide ribs under the seating on both parts of Th Double **Lounge**.















Curved Lounge.



## Green Furniture Concept