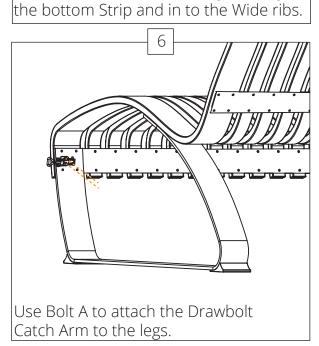

## Lounge Double Straight

Lounge Double Curved

Wood

Metal

Plastic

Use Screw A to attach all Slender ribs to the bottom Strip. Do not attach the Wide ribs.

the bottom Strip and in to the Wide ribs.

Note: if you have a **Lounge** with Table, do not complete step 7-10. See assembly instructions for **Lounge** Table.

Catch Hook to the leg under the seat.

Use Screw A to attach all Slender ribs to the bottom Strip. Do not attach the Wide ribs.

the bottom Strip and in to the Wide ribs.

Use Screw A to attach all Slender ribs and Wide ribs to the middle Strip.