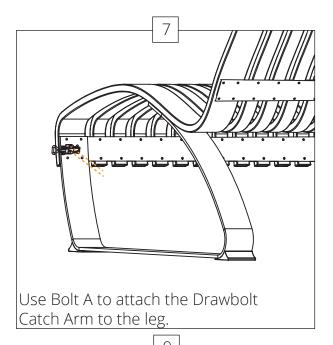

Catch Hook to the leg under the seat.

Use Screw A to attach all Slender ribs to the bottom Strip. Do not attach the Wide ribs.

the bottom Strip and in to the Wide ribs.

Use Screw A to attach all Slender ribs and Wide ribs to the middle Strip.

Use Screw A to attach the top Strip to all ribs.

Note: if you have a **lounge** with Table, do not complete step 7-10. See assembly instructions for **Lounge** Table.

Catch Arm to the leg under the seat.

Use Bolt A to attach the Drawbolt Catch Hook to the leg under the seat.

of ribs.

Use Screw A to attach all Slender ribs and Wide ribs to the Mid Strip on both sides of the Double **Lounge**.

Use Screw A to attach all Slender ribs to the bottom Strips. Do not attach the Wide ribs.