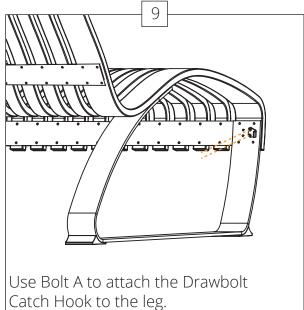

Use Bolt A to attach the Drawbolt Catch Hook to the leg under the seat.

of ribs.

Use Screw A to attach all Slender ribs and Wide ribs to the Mid Strip on both sides of the Double **Lounge**.

Use Screw A to attach all Slender ribs to the bottom Strips. Do not attach the Wide ribs.