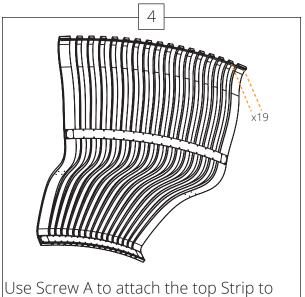

Catch Hook to the leg under the seat.

Use Screw A to attach all Slender ribs to the bottom Strip. Do not attach the Wide ribs.

the bottom Strip and in to the Wide ribs.

Use Screw A to attach all Slender ribs and Wide ribs to the middle Strip.