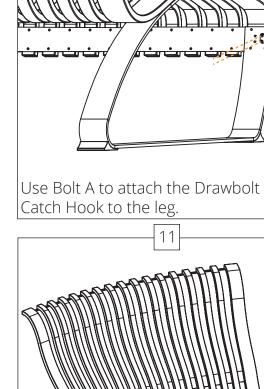

Catch Hook to the leg under the seat.

Use Screw A to attach all Slender ribs to the bottom Strip. Do not attach the Wide ribs.

the bottom Strip and in to the Wide ribs.

Use Screw A to attach all Slender ribs and Wide ribs to the middle Strip.

Use Screw A to attach the top Strip to all ribs.

Note: if you have a **lounge** with Table, do not complete step 7-10. See assembly instructions for **Lounge** Table.

Catch Arm to the leg under the seat.

Use Bolt A to attach the Drawbolt Catch Hook to the leg under the seat.

of ribs.

Use Screw A to attach all Slender ribs and Wide ribs to the Mid Strip on both sides of the Double **Lounge**.

Use Screw A to attach all Slender ribs to the bottom Strips. Do not attach the Wide ribs.