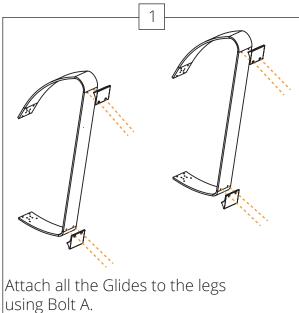

Use Bolt A to attach the Drawbolt Catch Hook to the leg under the seat.

of ribs.

Use Screw A to attach all Slender ribs and Wide ribs to the Mid Strip on both sides of the Double **Lounge**.

Use Screw A to attach all Slender ribs to the bottom Strips. Do not attach the Wide ribs.