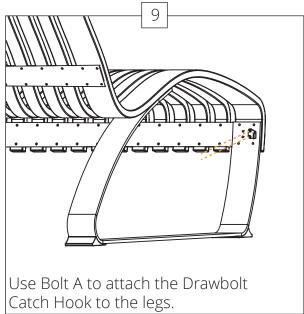

Use Bolt A to attach the Drawbolt Catch Hook to the leg under the seat.

of ribs.

Use Screw A to attach all Slender ribs and Wide ribs to the Mid Strip on both sides of the Double **Lounge**.

Use Screw A to attach all Slender ribs to the bottom Strips. Do not attach the Wide ribs.