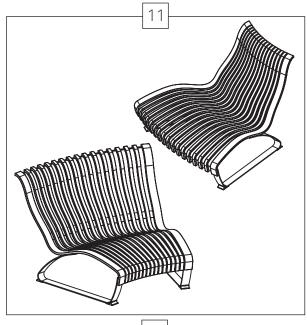

ddle Strip.



Use Screw A to attach the top Strip to all ribs.





Note: if you have a **lounge** with Table, do not complete step 7-10. See assembly instructions for **Lounge** Table.









Catch Arm to the leg under the seat.

































Use Bolt A to attach the Drawbolt Catch Hook to the leg under the seat.



















of ribs.



























Use Screw A to attach all Slender ribs and Wide ribs to the Mid Strip on both sides of the Double **Lounge**.



Use Screw A to attach all Slender ribs to the bottom Strips. Do not attach the Wide ribs.



Use Screw B to attach all legs through the bottom Strips and in to the Wide ribs.



Use Screw B to attach all Legs to the Wide ribs under the seating on both parts of Th Double **Lounge**.















Curved Lounge.



## Green Furniture Concept