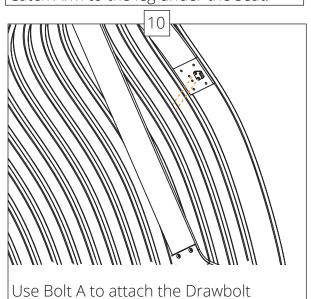

Use Bolt A to attach the Drawbolt Catch Hook to the leg under the seat.

of ribs.

Use Screw A to attach all Slender ribs and Wide ribs to the Mid Strip on both sides of the Double **Lounge**.

Use Screw A to attach all Slender ribs to the bottom Strips. Do not attach the Wide ribs.