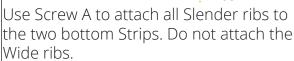

Use Screw B to attach all legs through the bottom Strips and in to the Wide ribs.

Use Screw B to attach all Legs to the Wide ribs under the seating on both parts of Th Double **Lounge**.

Curved Lounge.