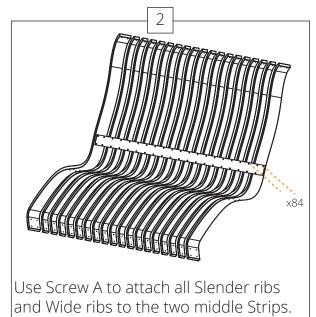

Catch Hook to the leg under the seat.

Use Screw A to attach all Slender ribs to the bottom Strip. Do not attach the Wide ribs.

the bottom Strip and in to the Wide ribs.

Use Screw A to attach all Slender ribs and Wide ribs to the middle Strip.