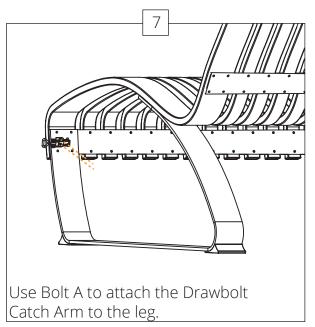

Use Screw A to attach the top Strip to all ribs.

Note: if you have a **lounge** with Table, do not complete step 7-10. See assembly instructions for **Lounge** Table.

Catch Arm to the leg under the seat.