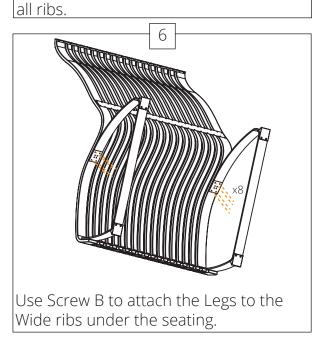

Use Screw B to attach all legs through the bottom Strips and in to the Wide ribs.

Use Screw B to attach all Legs to the Wide ribs under the seating on both parts of Th Double **Lounge**.

Curved Lounge.