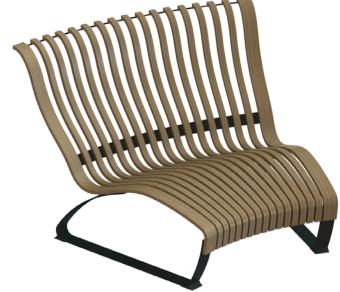

ing                                                | р3     |
| Nova C <b>Lounge</b> Straight   Parts                    | p4     |
| Assembly instructions Nova C <b>Lounge</b> Straight      | p5-6   |
| Nova C <b>Lounge</b> Concave   Parts                     | p7     |
| Assembly instructions   Nova C <b>Lounge</b> Concave     | p8-9   |
| Nova C <b>Lounge</b> Convex   Parts                      | p10    |
| Assembly instructions Nova C <b>Lounge</b> Convex        | p11-12 |
| Nova C <b>Lounge</b> Double   Parts                      | p13    |
| Assembly instructions   Nova C <b>Lounge</b> Double      | p14-15 |
| Nova C <b>Lounge</b> Double Curved   Parts               | p16    |
| Assembly instructions Nova C <b>Lounge</b> Double Curved | p17-18 |



Lounge Straight



Lounge Concave



Lounge Convex





## Lounge Double Straight



Lounge Double Curved





Wood



Metal



Plastic















Use Screw A to attach all Slender ribs to the bottom Strip. Do not attach the Wide ribs.





the bottom Strip and in to the Wide ribs.





Note: if you have a **Lounge** with Table, do not complete step 7-10. See assembly instructions for **Lounge** Table.









Catch Hook to the leg under the seat.













Use Screw A to attach all Slender ribs to the bottom Strip. Do not attach the Wide ribs.



the bottom Strip and in to the Wide ribs.



Use Screw A to attach all Slender ribs and Wide ribs to the middle Strip.



Use Screw A to attach the top Strip to all ribs.





Note: if you have a **lounge** with Table, do not complete step 7-10. See assembly instructions f