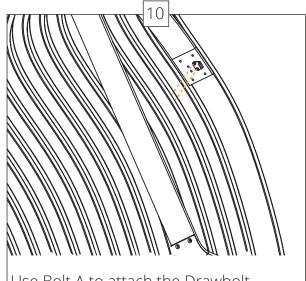

Use Bolt A to attach the Drawbolt Catch Hook to the leg under the seat.

of ribs.

Use Screw A to attach all Slender ribs and Wide ribs to the Mid Strip on both sides of the Double **Lounge**.

Use Screw A to attach all Slender ribs to the bottom Strips. Do not attach the Wide ribs.