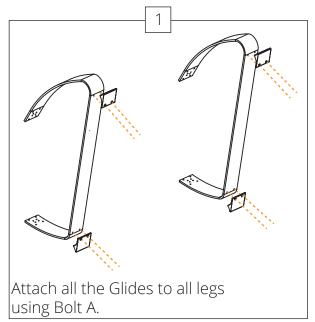

Use Bolt A to attach the Drawbolt Catch Hook to the leg under the seat.

of ribs.

Use Screw A to attach all Slender ribs and Wide ribs to the Mid Strip on both sides of the Double **Lounge**.

Use Screw A to attach all Slender ribs to the bottom Strips. Do not attach the Wide ribs.