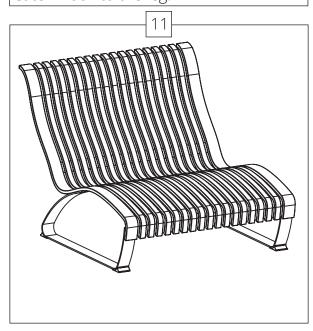

instructions Nova C <b>Lounge</b> Convex        | p11-12 |
| Nova C <b>Lounge</b> Double   Parts                      | p13    |
| Assembly instructions   Nova C <b>Lounge</b> Double      | p14-15 |
| Nova C <b>Lounge</b> Double Curved   Parts               | p16    |
| Assembly instructions Nova C <b>Lounge</b> Double Curved | p17-18 |



Lounge Straight



Lounge Concave



Lounge Convex





## Lounge Double Straight



Lounge Double Curved





Wood



Metal



Plastic















Use Screw A to attach all Slender ribs to the bottom Strip. Do not attach the Wide ribs.





the bottom Strip and in to the Wide ribs.





Note: if you have a **Lounge** with Table, do not complete step 7-10. See assembly instructions for **Lounge** Table.









Catch Hook to the leg under the seat.













Use Screw A to attach all Slender ribs to the bottom Strip. Do not attach the Wide ribs.



the bottom Strip and in to the Wide ribs.



Use Screw A to attach all Slender ribs and Wide ribs to the middle Strip.



Use Screw A to attach the top Strip to all ribs.





Note: if you have a **lounge** with Table, do not complete step 7-10. See assembly instructions for **Lounge** Table.









Catch Arm to the leg under the seat.

































Use Bolt A to attach the Drawbolt Catch Hook to the leg under the seat.



















of ribs.



























Use Screw A to attach all Slender ribs and Wide ribs to the Mid Strip on both sides of the Double **Lounge**.



Use Screw A to attach all Slender ribs to the bottom Strips. Do not attach the Wide