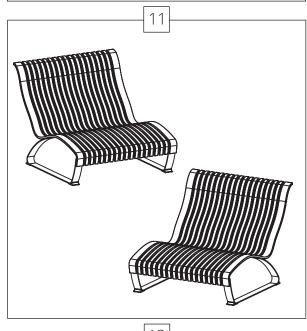

Catch Hook to the leg under the seat.

Use Screw A to attach all Slender ribs to the bottom Strip. Do not attach the Wide ribs.

the bottom Strip and in to the Wide ribs.

Use Screw A to attach all Slender ribs and Wide ribs to the middle Strip.