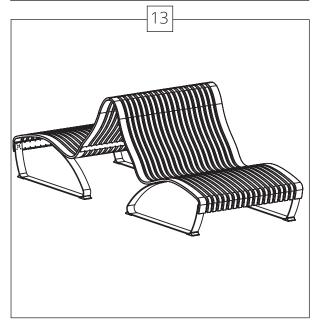

Use Screw B to attach all legs through the bottom Strips and in to the Wide ribs.

Use Screw B to attach all Legs to the Wide ribs under the seating on both parts of Th Double **Lounge**.

Curved Lounge.