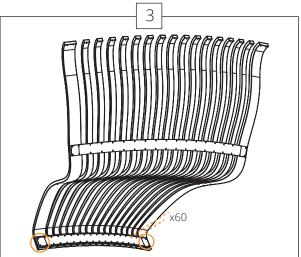

Catch Hook to the leg under the seat.

Use Screw A to attach all Slender ribs to the bottom Strip. Do not attach the Wide ribs.

the bottom Strip and in to the Wide ribs.

Use Screw A to attach all Slender ribs and Wide ribs to the middle Strip.