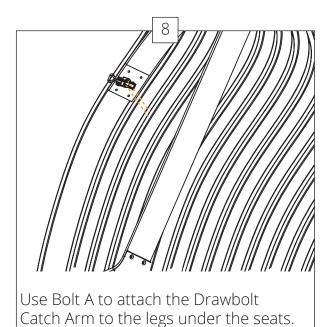

Catch Hook to the leg under the seat.

Use Screw A to attach all Slender ribs to the bottom Strip. Do not attach the Wide ribs.

the bottom Strip and in to the Wide ribs.

Use Screw A to attach all Slender ribs and Wide ribs to the middle Strip.

Use Screw A to attach the top Strip to all ribs.

Note: if you have a **lounge** with Table, do not complete step 7-10. See assembly instructions for **Lounge** Table.

Catch Arm to the leg under the seat.