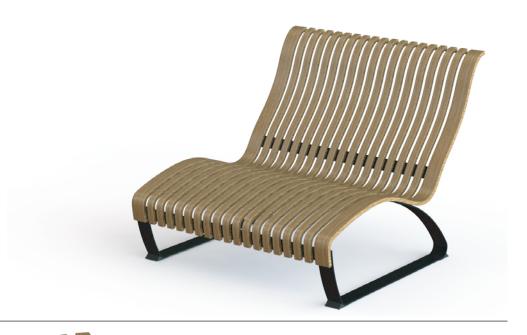

--------|
| Recycling                                                | р3     |
| Nova C <b>Lounge</b> Straight   Parts                    | p4     |
| Assembly instructions Nova C <b>Lounge</b> Straight      | p5-6   |
| Nova C <b>Lounge</b> Concave   Parts                     | p7     |
| Assembly instructions   Nova C <b>Lounge</b> Concave     | p8-9   |
| Nova C <b>Lounge</b> Convex   Parts                      | p10    |
| Assembly instructions Nova C <b>Lounge</b> Convex        | p11-12 |
| Nova C <b>Lounge</b> Double   Parts                      | p13    |
| Assembly instructions   Nova C <b>Lounge</b> Double      | p14-15 |
| Nova C <b>Lounge</b> Double Curved   Parts               | p16    |
| Assembly instructions Nova C <b>Lounge</b> Double Curved | p17-18 |



Lounge Straight



Lounge Concave



Lounge Convex





## Lounge Double Straight



Lounge Double Curved





Wood



Metal



Plastic















Use Screw A to attach all Slender ribs to the bottom Strip. Do not attach the Wide ribs.





the bottom Strip and in to the Wide ribs.





Note: if you have a **Lounge** with Table, do not complete step 7-10. See assembly instructions for **Lounge** Table.









Catch Hook to the leg under the seat.













Use Screw A to attach all Slender ribs to the bottom Strip. Do not attach the Wide ribs.



the bottom Strip and in to the Wide ribs.



Use Screw A to attach all Slender ribs and Wide ribs to the middle Strip.



Use Screw A to attach the top Strip to all ribs.





Note: if you have a **lounge** with Table, do not complete step 7-10. See assem