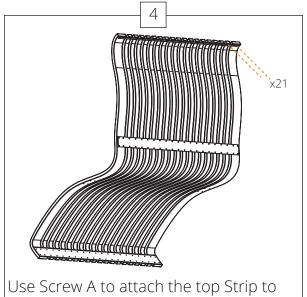

Use Screw A to attach the top Strip to all ribs.

Note: if you have a **lounge** with Table, do not complete step 7-10. See assembly instructions for **Lounge** Table.

Catch Arm to the leg under the seat.