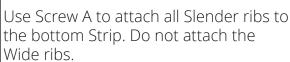

Use Screw A to attach the top Strip to all ribs.

Note: if you have a **lounge** with Table, do not complete step 7-10. See assembly instructions for **Lounge** Table.

Catch Arm to the leg under the seat.