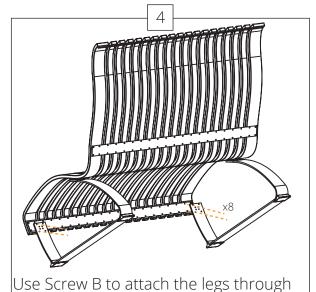

Use Screw B to attach all legs through the bottom Strips and in to the Wide ribs.

Use Screw B to attach all Legs to the Wide ribs under the seating on both parts of Th Double **Lounge**.

Curved Lounge.