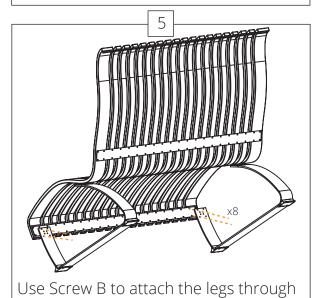

Use Screw B to attach all legs through the bottom Strips and in to the Wide ribs.

Use Screw B to attach all Legs to the Wide ribs under the seating on both parts of Th Double **Lounge**.

Curved Lounge.