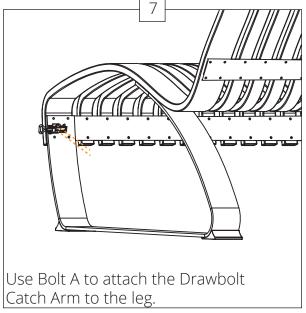

Catch Hook to the leg under the seat.

Use Screw A to attach all Slender ribs to the bottom Strip. Do not attach the Wide ribs.

the bottom Strip and in to the Wide ribs.

Use Screw A to attach all Slender ribs and Wide ribs to the middle Strip.

Use Screw A to attach the top Strip to all ribs.

Note: if you have a **lounge** with Table, do not complete step 7-10. See assembly instructions for **Lounge** Table.

Catch Arm to the leg under the seat.