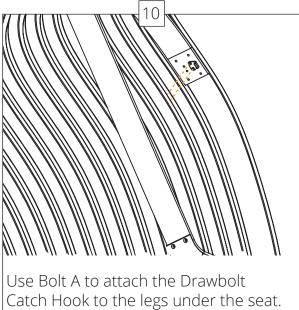

Catch Hook to the leg under the seat.

Use Screw A to attach all Slender ribs to the bottom Strip. Do not attach the Wide ribs.

the bottom Strip and in to the Wide ribs.

Use Screw A to attach all Slender ribs and Wide ribs to the middle Strip.

Use Bolt A to attach the Drawbolt Catch Hook to the leg under the seat.

of ribs.

Use Screw A to attach all Slender ribs and Wide ribs to the Mid Strip on both sides of the Double **Lounge**.

Use Screw A to attach all Slender ribs to the bottom Strips. Do not attach the Wide ribs.