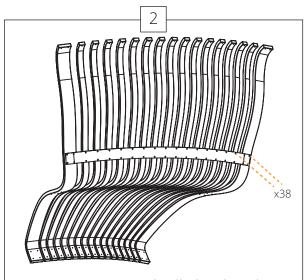

## Lounge Double Straight

Lounge Double Curved

Wood

Metal

Plastic

Use Screw A to attach all Slender ribs to the bottom Strip. Do not attach the Wide ribs.

the bottom Strip and in to the Wide ribs.

Note: if you have a **Lounge** with Table, do not complete step 7-10. See assembly instructions for **Lounge** Table.

Catch Hook to the leg under the seat.

Use Screw A to attach all Slender ribs to the bottom Strip. Do not attach the Wide ribs.

the bottom Strip and in to the Wide ribs.

Use Screw A to attach all Slender ribs and Wide ribs to the middle Strip.