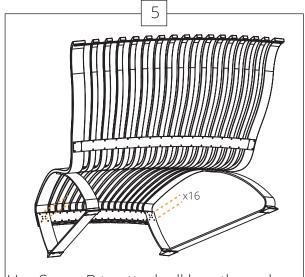

Use Bolt A to attach the Drawbolt Catch Hook to the leg under the seat.

of ribs.

Use Screw A to attach all Slender ribs and Wide ribs to the Mid Strip on both sides of the Double **Lounge**.

Use Screw A to attach all Slender ribs to the bottom Strips. Do not attach the Wide ribs.