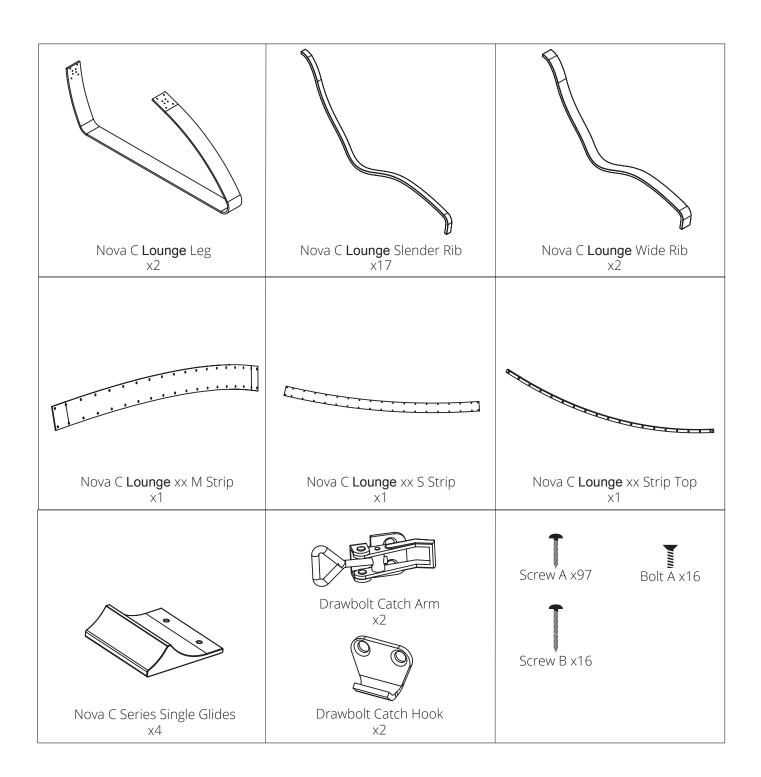

ructions Nova C <b>Lounge</b> Convex        | p11-12 |
| Nova C <b>Lounge</b> Double   Parts                      | p13    |
| Assembly instructions   Nova C <b>Lounge</b> Double      | p14-15 |
| Nova C <b>Lounge</b> Double Curved   Parts               | p16    |
| Assembly instructions Nova C <b>Lounge</b> Double Curved | p17-18 |



Lounge Straight



Lounge Concave



Lounge Convex





## Lounge Double Straight



Lounge Double Curved





Wood



Metal



Plastic















Use Screw A to attach all Slender ribs to the bottom Strip. Do not attach the Wide ribs.





the bottom Strip and in to the Wide ribs.





Note: if you have a **Lounge** with Table, do not complete step 7-10. See assembly instructions for **Lounge** Table.









Catch Hook to the leg under the seat.













Use Screw A to attach all Slender ribs to the bottom Strip. Do not attach the Wide ribs.



the bottom Strip and in to the Wide ribs.



Use Screw A to attach all Slender ribs and Wide ribs to the middle Strip.



Use Screw A to attach the top Strip to all ribs.





Note: if you have a **lounge** with Table, do not complete step 7-10. See assembly instructions for **Lounge** Table.









Catch Arm to the leg under the seat.

































Use Bolt A to attach the Drawbolt Catch Hook to the leg under the seat.



















of ribs.



























Use Screw A to attach all Slender ribs and Wide ribs to the Mid Strip on both sides of the Double **Lounge**.



Use Screw A to attach all Slender ribs to the bottom Strips. Do not attach the Wide rib