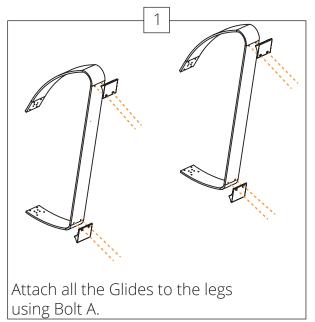

Use Bolt A to attach the Drawbolt Catch Hook to the leg under the seat.

of ribs.

Use Screw A to attach all Slender ribs and Wide ribs to the Mid Strip on both sides of the Double **Lounge**.

Use Screw A to attach all Slender ribs to the bottom Strips. Do not attach the Wide ribs.